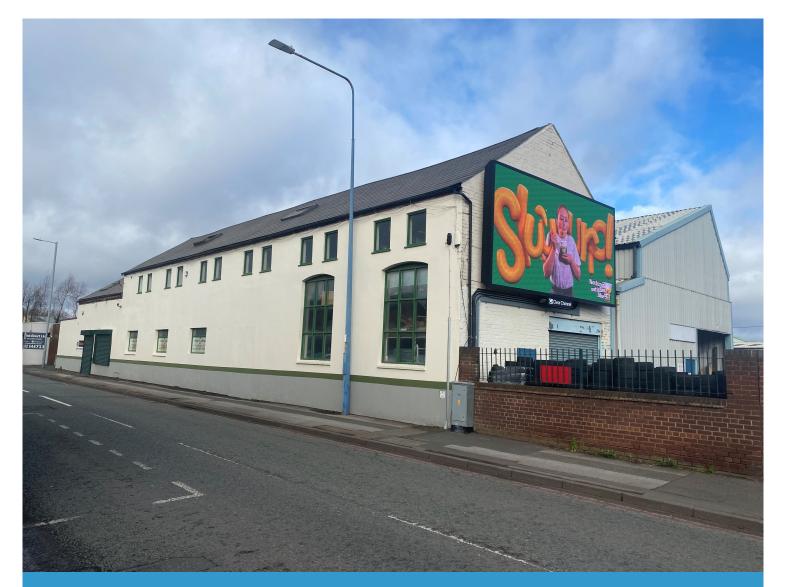

# Location

The property is prominently located on the A457 Sedgley Road West, close to the junction with the A4037 Hurst Lane.

#### **Description**

The two storey warehouse is of steel framed construction with brick walls surmounted by a pitched timber tiled roof. Height to eaves ground floor - 3.05m (10') approx. First floor - 1.98m (6'6") approx. Access to the first floor is via timber stairs. An office/store and toilets are located to the ground floor. Vehicular access is via a roller shutter door.