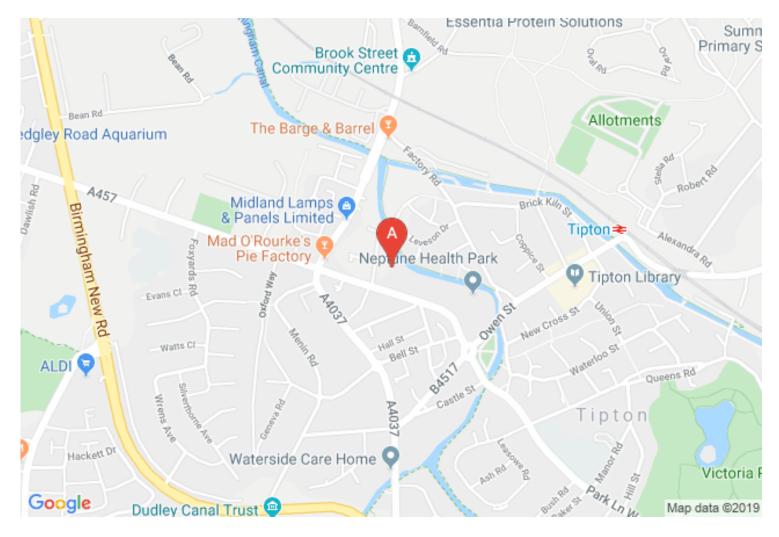

# Location

The property is prominently located on the A457 Sedgley Road West, close to the junction with the A4037 Hurst Lane.