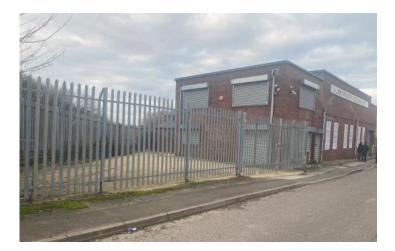

#### Description

A detached refurbished single storey industrial unit with two storey offices. Steel framed, full height brick elevations, pitched metal sheeted roofs with filon lighting panels. 3 No. roller shutter doors. Concrete floor. Height to eaves circa 4.1m. Secure car park to side.