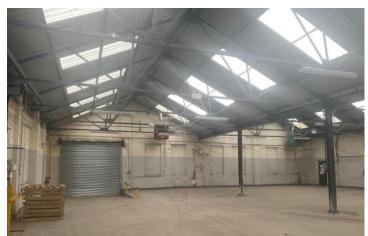

#### Description

A detached refurbished single storey industrial unit with two storey offices. Steel framed, full height brick elevations, pitched metal sheeted roofs with filon lighting panels. 3 No. roller shutter doors. Concrete floor. Height to eaves circa 4.1m. Secure car park to side.