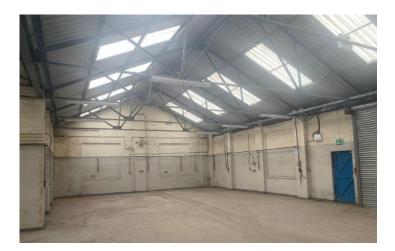

#### Description

A detached refurbished single storey industrial unit with two storey offices. Steel framed, full height brick elevations, pitched metal sheeted roofs with filon lighting panels. 3 No. roller shutter doors. Concrete floor. Height to eaves circa 4.1m. Secure car park to side.