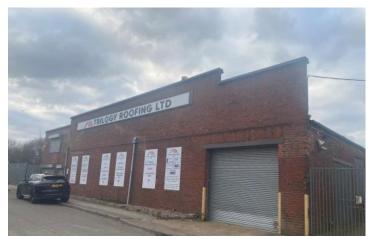

#### Description

A detached refurbished single storey industrial unit with two storey offices. Steel framed, full height brick elevations, pitched metal sheeted roofs with filon lighting panels. 3 No. roller shutter doors. Concrete floor. Height to eaves circa 4.1m. Secure car park to side.