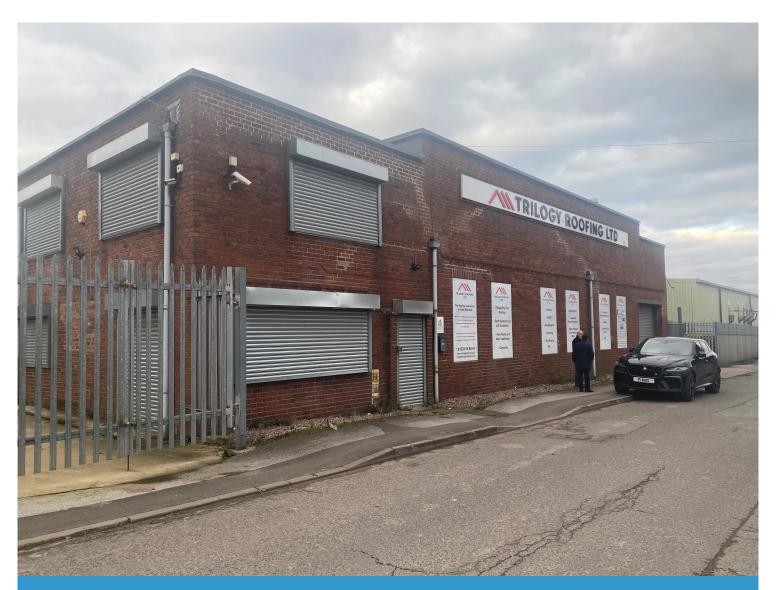

## **TO LET** INDUSTRIAL / WAREHOUSE

**Size** 6,354 sq ft (590 sq m)

Rent £35,000 per annum

- \* Detached with yard/car park
- \* Includes offices
- \* Recently reroofed
- \* Eaves circa 4.1m

#### Description

A detached refurbished single storey industrial unit with two storey offices. Steel framed, full height brick elevations, pitched metal sheeted roofs with filon lighting panels. 3 No. roller shutter doors. Concrete floor. Height to eaves circa 4.1m. Secure car park to side.