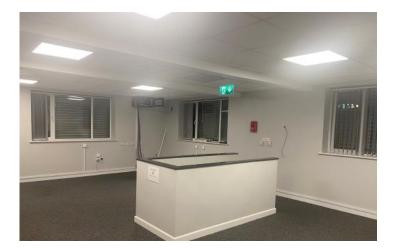

#### Description

A detached refurbished single storey industrial unit with two storey offices. Steel framed, full height brick elevations, pitched metal sheeted roofs with filon lighting panels. 3 No. roller shutter doors. Concrete floor. Height to eaves circa 4.1m. Secure car park to side.