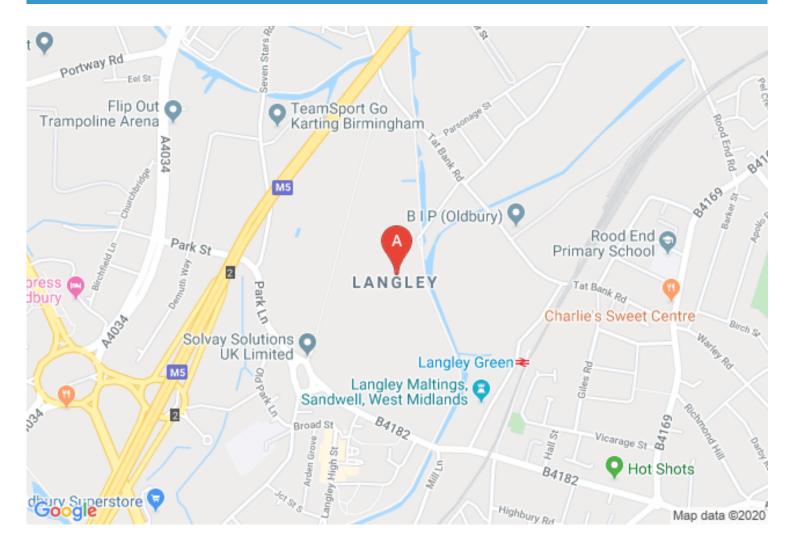

#### Location

Prominantly located on Engine Street, which lies just off Tat Bank Road. Established industrial location within approximately 1/2 mile of Oldbury Town Centre. Junction 2 of the M5 motorway circa 1 1/4 miles distant.

#### **Location Map**