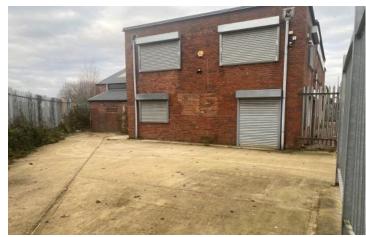

#### Description

A detached refurbished single storey industrial unit with two storey offices. Steel framed, full height brick elevations, pitched metal sheeted roofs with filon lighting panels. 3 No. roller shutter doors. Concrete floor. Height to eaves circa 4.1m. Secure car park to side.