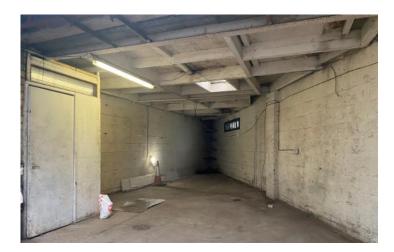

#### **Description**

The unit is of brick/blockworkwork construction surmounted by a pitched, lined metal profiled sheeted roof and a flat roof. Height to eaves between 2.4 m. - 3.4 m. approx. Access is via a roller shutter door. Sloping floor to part.

#### Accommodation (Gross Internal Area) approx.

1,120 sq.ft. (104.13 sq.m.) approx.