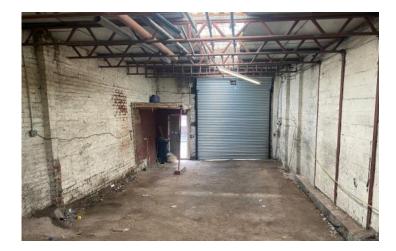

#### **Description**

The unit is of brick/blockworkwork construction surmounted by a pitched, lined metal profiled sheeted roof and a flat roof. Height to eaves between 2.4 m. - 3.4 m. approx. Access is via a roller shutter door. Sloping floor to part.

## Additional Images