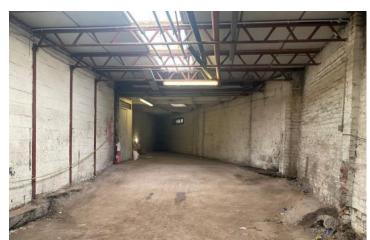

#### **Description**

The unit is of brick/blockworkwork construction surmounted by a pitched, lined metal profiled sheeted roof and a flat roof. Height to eaves between 2.4 m. - 3.4 m. approx. Access is via a roller shutter door. Sloping floor to part.

#### Accommodation (Gross Internal Area) approx.

1,120 sq.ft. (104.13 sq.m.) approx.