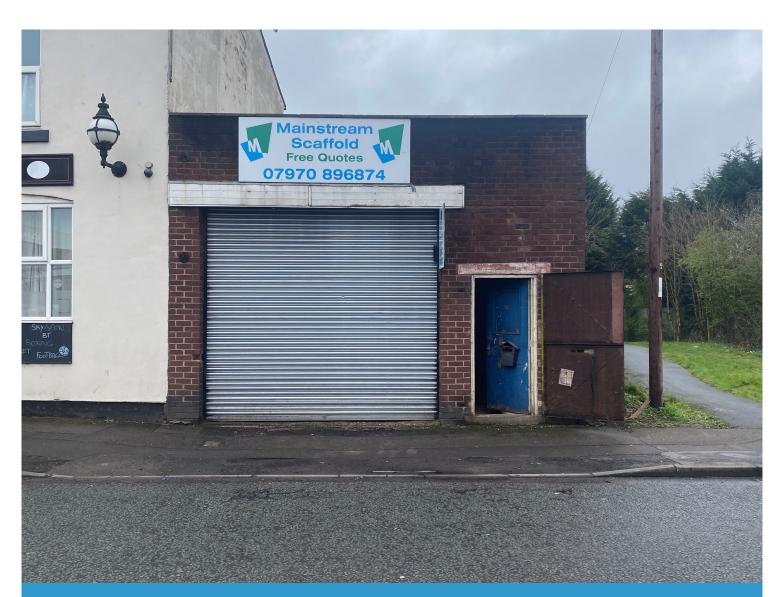

# **FOR SALE**

INDUSTRIAL / WAREHOUSE

**Size** 1,120 sq ft (104 sq m)

Purchase Price £110,000

Prominent position to busy road

Rare opportunity to purchase a small freehold unit

#### Location

The property is prominently located on Bagnall Street, close to the junction with Waterside Street. Junction 1 of the M5 and the Black Country Spine Road are within 3 miles and 1 mile respectively.

#### **Description**

The unit is of brick/blockworkwork construction surmounted by a pitched, lined metal profiled sheeted roof and a flat roof. Height to eaves between 2.4 m. - 3.4 m. approx. Access is via a roller shutter door. Sloping floor to part.