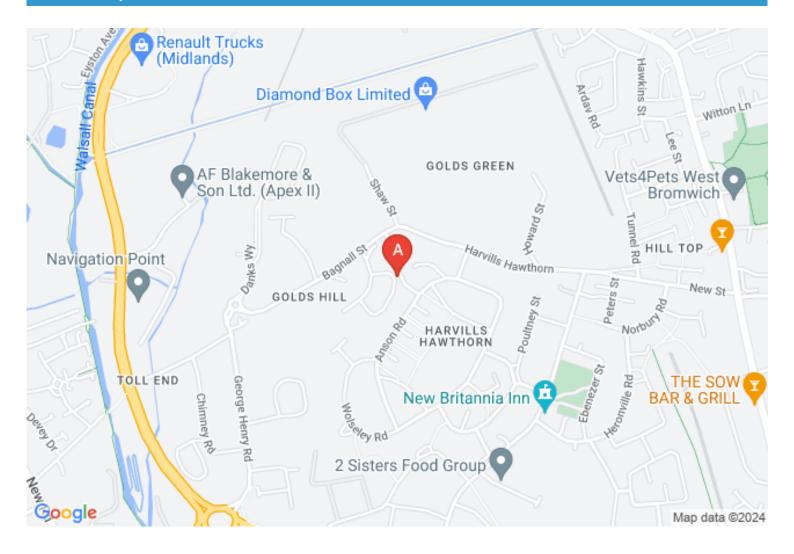

#### Location

The property is prominently located on Bagnall Street, close to the junction with Waterside Street. Junction 1 of the M5 and the Black Country Spine Road are within 3 miles and 1 mile respectively.

### **Location Map**