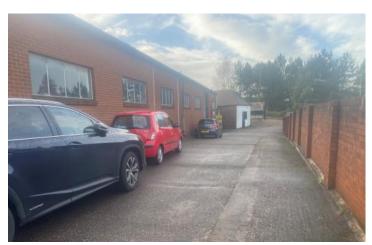

#### Description

A secure relatively deep site which has over the years been developed into a factory complex which includes a number of workshop buildings (joined by a canopy) and an office block.

The buildings are mainly of brick construction and are surmounted by pitched lined corrugated asbestos roofs incorporating natural lighting panels at intervals.

Working heights vary between 3.6-3.9m.

On site car parking is provided.