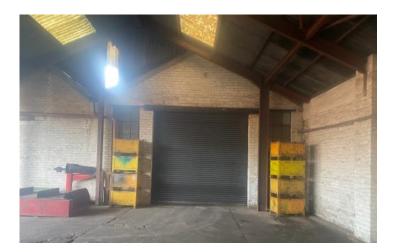

#### Description

A secure relatively deep site which has over the years been developed into a factory complex which includes a number of workshop buildings (joined by a canopy) and an office block.

The buildings are mainly of brick construction and are surmounted by pitched lined corrugated asbestos roofs incorporating natural lighting panels at intervals.

Working heights vary between 3.6-3.9m.

On site car parking is provided.