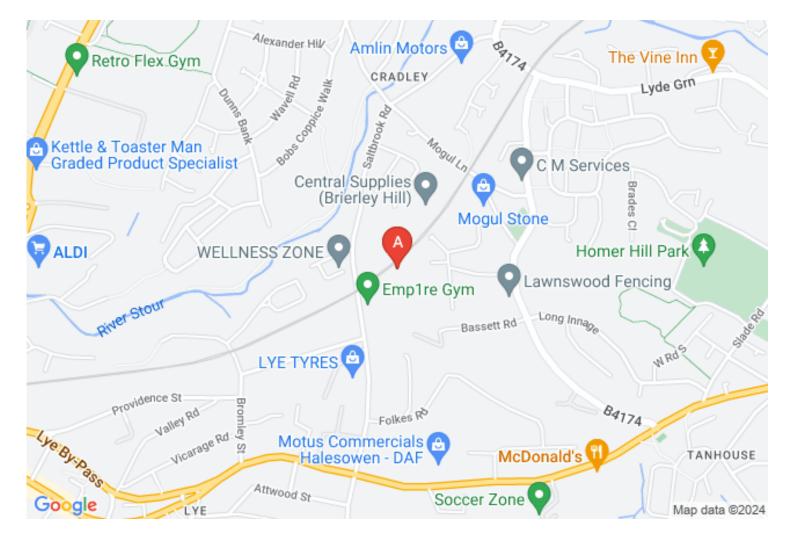

#### Location

The property is prominently located on Hayes Lane and borders the Worcester to Birmingham railway line.

The Hayes - part of the A458 which connects Stourbridge Town Centre to Halesowen Town Centre - lies within a quarter of a mile.