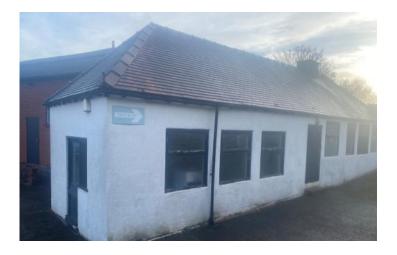

#### Description

A secure relatively deep site which has over the years been developed into a factory complex which includes a number of workshop buildings (joined by a canopy) and an office block.

The buildings are mainly of brick construction and are surmounted by pitched lined corrugated asbestos roofs incorporating natural lighting panels at intervals.