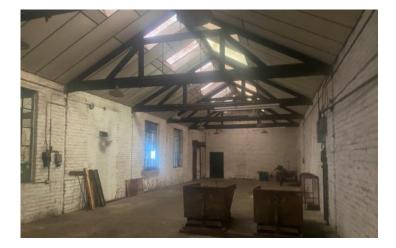

#### Description

A secure relatively deep site which has over the years been developed into a factory complex which includes a number of workshop buildings (joined by a canopy) and an office block.

The buildings are mainly of brick construction and are surmounted by pitched lined corrugated asbestos roofs incorporating natural lighting panels at intervals.

Working heights vary between 3.6-3.9m.

On site car parking is provided.