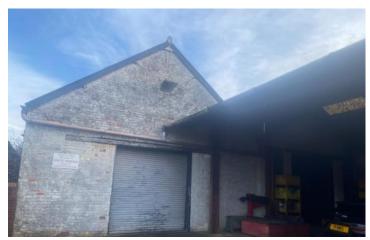

#### Description

A secure relatively deep site which has over the years been developed into a factory complex which includes a number of workshop buildings (joined by a canopy) and an office block.

The buildings are mainly of brick construction and are surmounted by pitched lined corrugated asbestos roofs incorporating natural lighting panels at intervals.