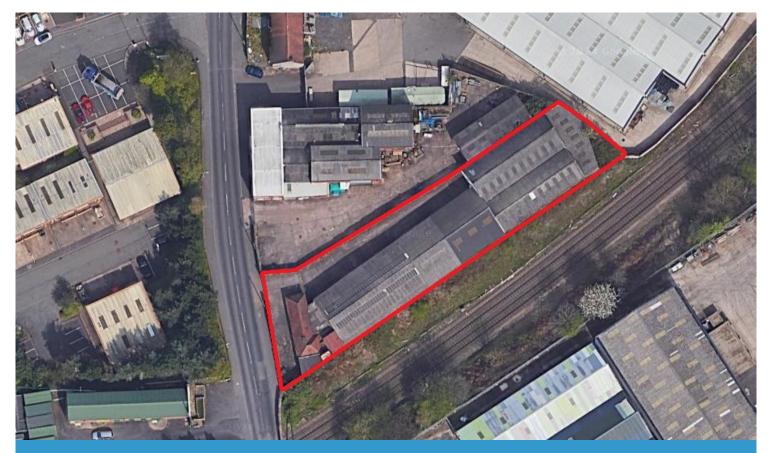

#### Location

The property is prominently located on Hayes Lane and borders the Worcester to Birmingham railway line.

The Hayes - part of the A458 which connects Stourbridge Town Centre to Halesowen Town Centre - lies within a quarter of a mile.

#### Description

A secure relatively deep site which has over the years been developed into a factory complex which includes a number of workshop buildings (joined by a canopy) and an office block.

The buildings are mainly of brick construction and are surmounted by pitched lined corrugated asbestos roofs incorporating natural lighting panels at intervals.