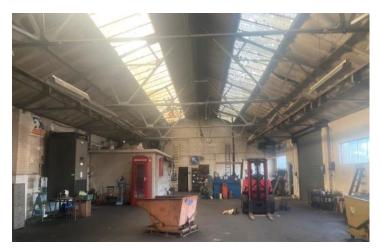

#### Description

A secure relatively deep site which has over the years been developed into a factory complex which includes a number of workshop buildings (joined by a canopy) and an office block.

The buildings are mainly of brick construction and are surmounted by pitched lined corrugated asbestos roofs incorporating natural lighting panels at intervals.

Working heights vary between 3.6-3.9m.

On site car parking is provided.