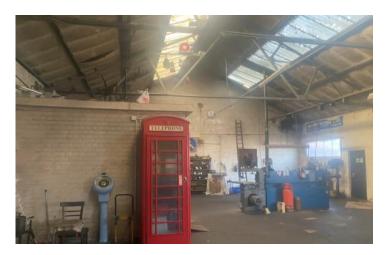

#### Description

A secure relatively deep site which has over the years been developed into a factory complex which includes a number of workshop buildings (joined by a canopy) and an office block.

The buildings are mainly of brick construction and are surmounted by pitched lined corrugated asbestos roofs incorporating natural lighting panels at intervals.

Working heights vary between 3.6-3.9m.

On site car parking is provided.