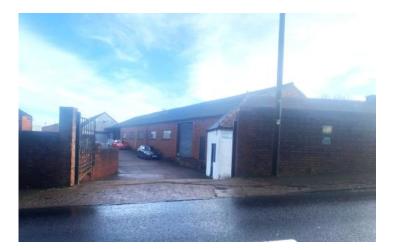

#### Location

The property is prominently located on Hayes Lane and borders the Worcester to Birmingham railway line.

The Hayes - part of the A458 which connects Stourbridge Town Centre to Halesowen Town Centre - lies within a quarter of a mile.

#### Description

A secure relatively deep site which has over the years been developed into a factory complex which includes a number of workshop buildings (joined by a canopy) and an office block.

The buildings are mainly of brick construction and are surmounted by pitched lined corrugated asbestos roofs incorporating natural lighting panels at intervals.