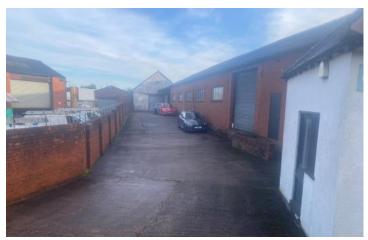

#### Description

A secure relatively deep site which has over the years been developed into a factory complex which includes a number of workshop buildings (joined by a canopy) and an office block.

The buildings are mainly of brick construction and are surmounted by pitched lined corrugated asbestos roofs incorporating natural lighting panels at intervals.