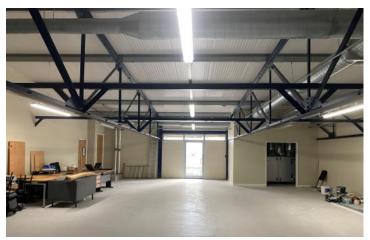

# TO LET

**OFFICES** 

Size

92 sq.ft. - 1,948 sq.ft.

Rent

See Attached

92 sq.ft (9 sq.m) - 1,861 sq.ft (173 sq.m)

High specification accommodation

#### **Description**

The offices benefit from the following.

Receptionist facility (during standard business hours)
Access 7am - 8pm Monday to Saturday
Canteen/break out room
Charging points for electrc cars
Lockers
Car parking
Showers
Gym
Fire alarm