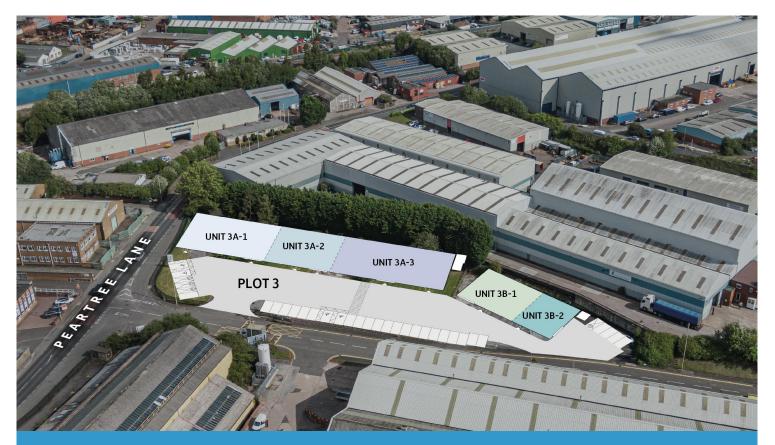

## Please call us 01384 456789

Canalside, 9A Narrowboat Way Dudley, West Midlands, DY2 0XQ

Grazebrook Park, Peartree Lane, Dudley, West Midlands

## **TO LET** INDUSTRIAL / WAREHOUSE

**Size** 4,703 sq ft (437 sq m)

Rent On application

MISREPRESENTATION ACT 1967: Sellers for itself and for the vendors or lessors of this property whose agents they are give notice that the particulars are a general outline only for the guidance of indending purchasers or lessees, and do not constitute an offer of contract. All descriptions and any other details are given without responsibility and any intending purchasers or tenants should not rely on them as statements or representations of fact but must satisfy themselves by inspection or otherwise as to the correctness of them. No employee of Sellers has any authority to make or give any representation or warranty whatever in relation to this property.