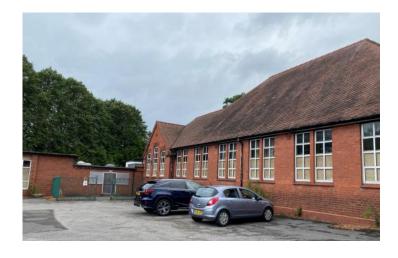

#### **Description**

The property, a former educational centre comprises three interconnecting, single storey buildings of brick construction surmounted by a number of pitched tiled and flat roofs. The accommodation comprises a range of private and open plan rooms.

On site parking is available off Lawnswood Road.

The site is landscaped and includes former play areas adjoining the property.