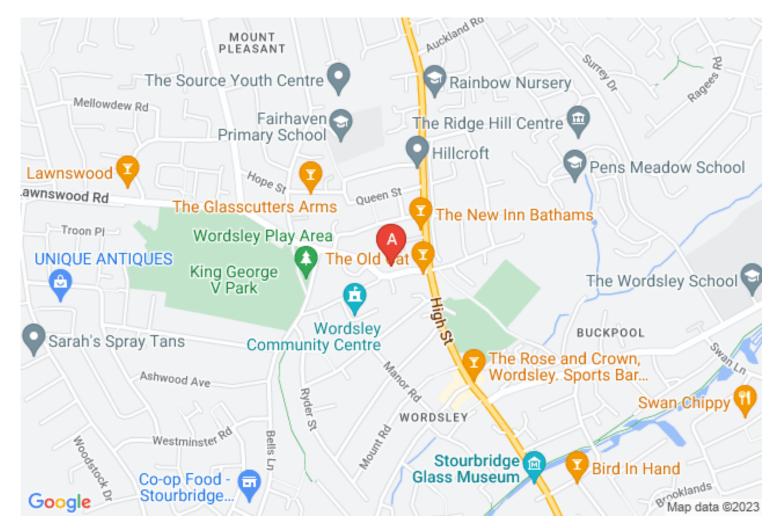

# Lawnswood Road, Wordsley, Stourbridge DY8 5PQ

#### Location

The property is prominently situated on Lawnswood Road within close proximity of the A491 High Street (Stourbridge to Kingswinford road). The property is within 1.5 miles of the A449. The surrounding area is predominantly residential. The Wordsley Green Shopping Centre which incorporates a Sainsbury's local is in close proximity. King George V Park is within walking distance. Stourbridge Town Centre is within 3 miles.