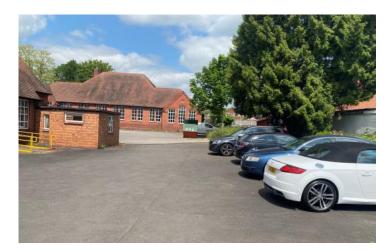

On site parking is available off Lawnswood Road.

The site is landscaped and includes former play areas adjoining the property.