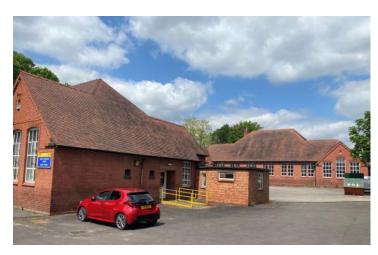

#### **Description**

The property, a former educational centre comprises three interconnecting, single storey buildings of brick construction surmounted by a number of pitched tiled and flat roofs. The accommodation comprises a range of private and open plan rooms.

On site parking is available off Lawnswood Road.

The site is landscaped and includes former play areas adjoining the property.