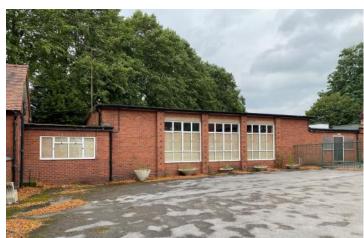

#### **Description**

The property, a former educational centre comprises three interconnecting, single storey buildings of brick construction surmounted by a number of pitched tiled and flat roofs. The accommodation comprises a range of private and open plan rooms.

On site parking is available off Lawnswood Road.

The site is landscaped and includes former play areas adjoining the property.