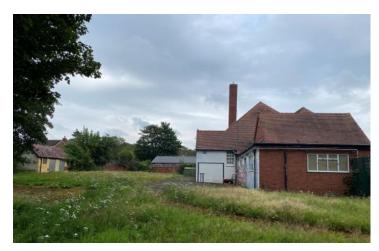

#### **Description**

The property, a former educational centre comprises three interconnecting, single storey buildings of brick construction surmounted by a number of pitched tiled and flat roofs. The accommodation comprises a range of private and open plan rooms.

On site parking is available off Lawnswood Road.

The site is landscaped and includes former play areas adjoining the property.