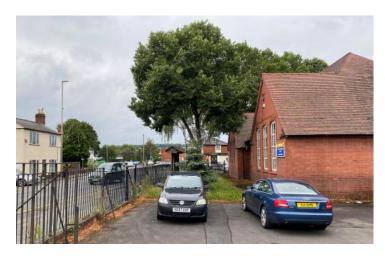

#### Location

The property is prominently situated on Lawnswood Road within close proximity of the A491 High Street (Stourbridge to Kingswinford road). The property is within 1.5 miles of the A449. The surrounding area is predominantly residential. The Wordsley Green Shopping Centre which incorporates a Sainsbury's local is in close proximity. King George V Park is within walking distance. Stourbridge Town Centre is within 3 miles.

#### **Description**

The property, a former educational centre comprises three interconnecting, single storey buildings of brick construction surmounted by a number of pitched tiled and flat roofs. The accommodation comprises a range of private and open plan rooms.

On site parking is available off Lawnswood Road.

The site is landscaped and includes former play areas adjoining the property.