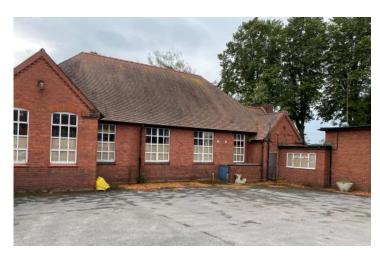

#### **Description**

The property, a former educational centre comprises three interconnecting, single storey buildings of brick construction surmounted by a number of pitched tiled and flat roofs. The accommodation comprises a range of private and open plan rooms.

On site parking is available off Lawnswood Road.

The site is landscaped and includes former play areas adjoining the property.