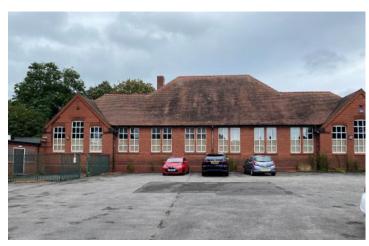

#### **Description**

The property, a former educational centre comprises three interconnecting, single storey buildings of brick construction surmounted by a number of pitched tiled and flat roofs. The accommodation comprises a range of private and open plan rooms.

On site parking is available off Lawnswood Road.

The site is landscaped and includes former play areas adjoining the property.