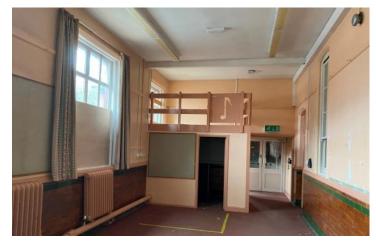

#### **Description**

The property, a former educational centre comprises three interconnecting, single storey buildings of brick construction surmounted by a number of pitched tiled and flat roofs. The accommodation comprises a range of private and open plan rooms.

On site parking is available off Lawnswood Road.

The site is landscaped and includes former play areas adjoining the property.

# Additional Images

## Additional Images

## **Additional Images**