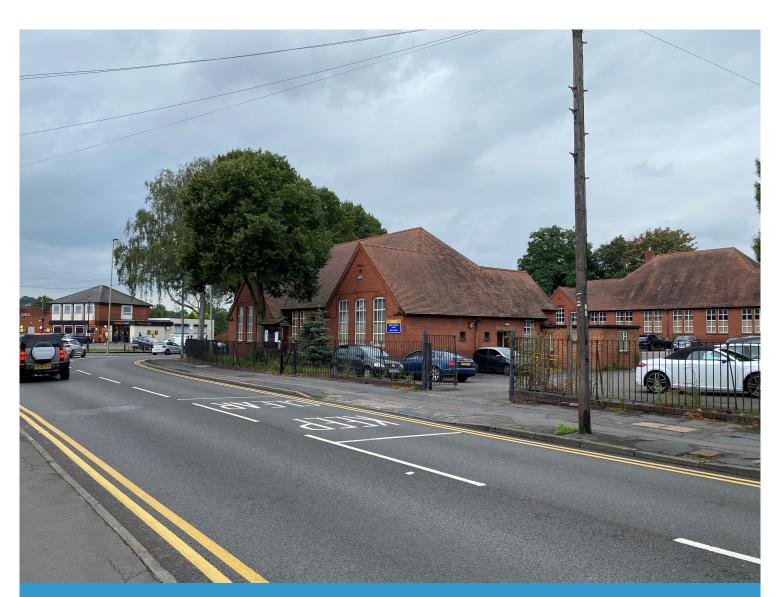

#### Location

The property is prominently situated on Lawnswood Road within close proximity of the A491 High Street (Stourbridge to Kingswinford road). The property is within 1.5 miles of the A449. The surrounding area is predominantly residential. The Wordsley Green Shopping Centre which incorporates a Sainsbury's local is in close proximity. King George V Park is within walking distance. Stourbridge Town Centre is within 3 miles.

#### **Description**

The property, a former educational centre comprises three interconnecting, single storey buildings of brick construction surmounted by a number of pitched tiled and flat roofs. The accommodation comprises a range of private and open plan rooms.

On site parking is available off Lawnswood Road.

The site is landscaped and includes former play areas adjoining the property.