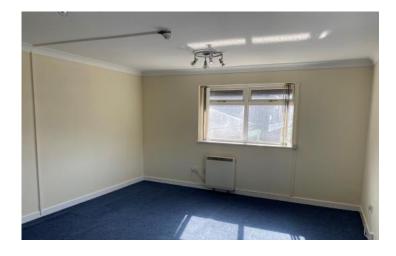

## **Description**

The accommodation comprises self contained two storey offices. The ground floor comprises a kitchen, toilet and two adjoining offices. The first floor comprises of two self contained rooms.

The accommodation benefits from carpeting, UPVC framed windows and security shutters. Parking is available.