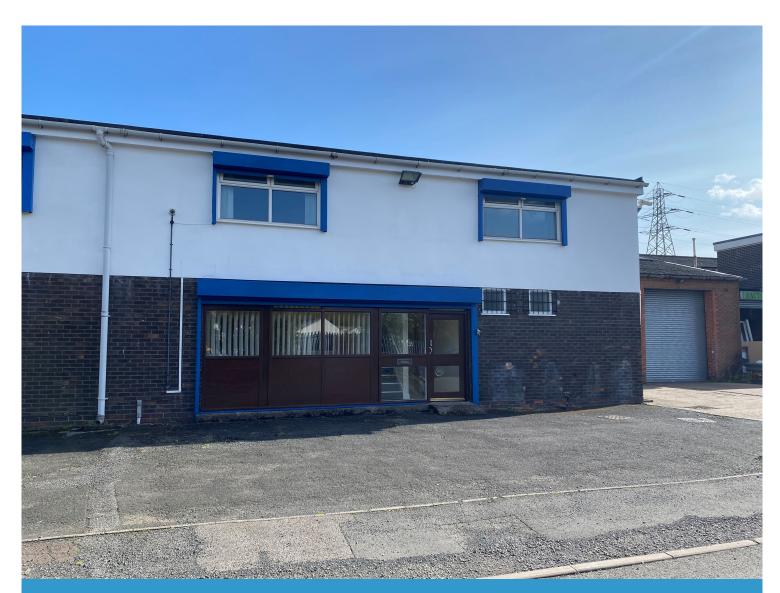

# OFFICES - 4A Pedmore Road Industrial Estate, Brierley Hill DY5

# TO LET

**OFFICES** 

Size

737 sq ft (68 sq m)

Rent

£6,500 per annum exclusive

Two storey offices

Close to the Merry Hill Centre

#### Location

The unit is located on the Pedmore Road Industrial Estate within a quarter of a mile of the Merry Hill Shopping Centre. The Motorway Network is accessible via Junctions 2 and 3 of the M5 at Oldbury and Halesowen respectively.