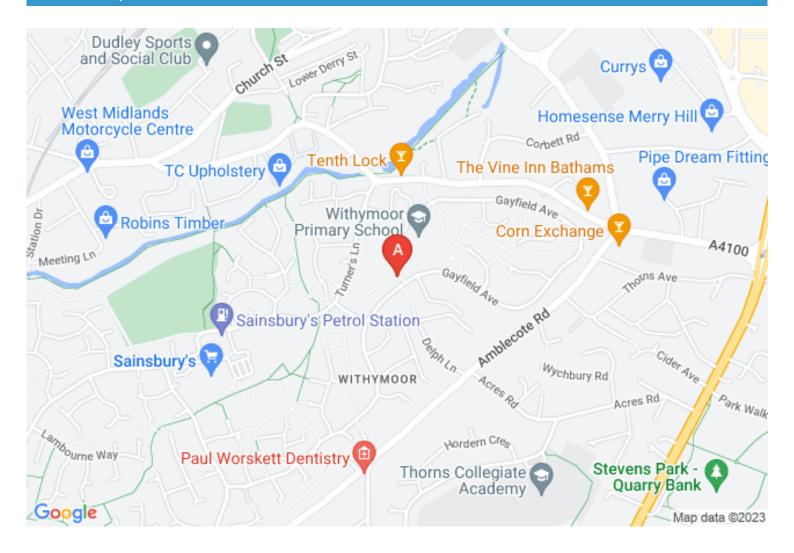

#### Location

The property is located on Turners Lane, within say 200 yards of the junction with Delph Road.

## **Location Map**