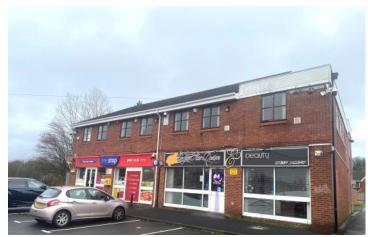

## Turners Lane, Withymoor Village, Brierley Hill, Dudley, DY5 2PG

# TO LET

**OFFICES** 

Size

2,259 sq ft (210 sq m)

Rent

£17,000 per annum exclusive

First floor office suite

Mainly open plan

#### Location

The property is located on Turners Lane, within say 200 yards of the junction with Delph Road.