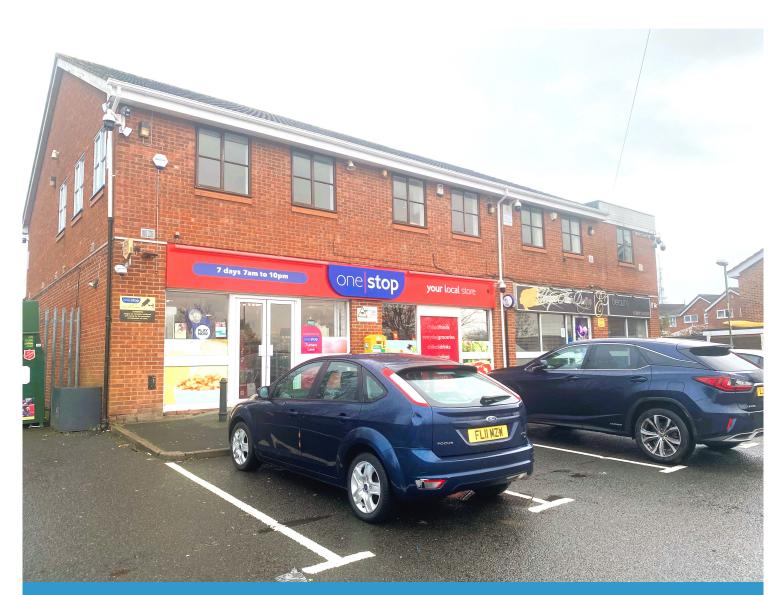

## Turners Lane, Withymoor Village, Brierley Hill, Dudley, DY5 2PG

# TO LET

**OFFICES** 

Size

2,259 sq ft (210 sq m)

Rent

£17,000 per annum exclusive

First floor office suite

Mainly open plan

#### Location

The property is located on Turners Lane, within say 200 yards of the junction with Delph Road.

## **Description**

The suite is mainly open plan with a number of private rooms. Toilets are included. The property benefits from a number of wall mounted night storage heaters.

On site car parking is available.