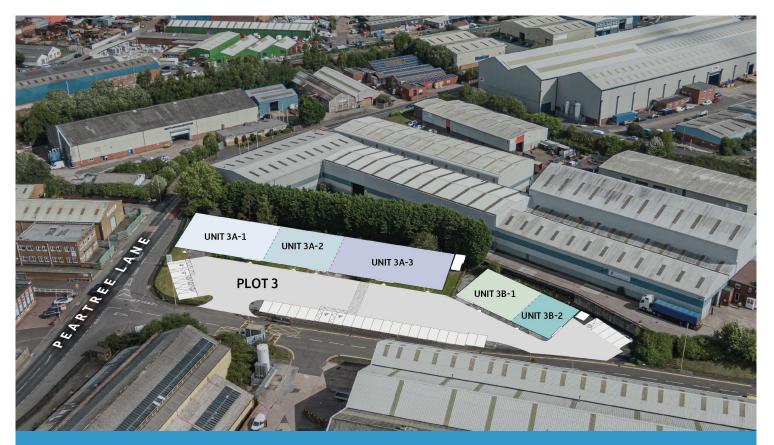

## Please call us 01384 456789

Canalside, 9A Narrowboat Way Dudley, West Midlands, DY2 0XQ

Unit 3B - 1, Grazebrook Park, Peartree Lane, Dudley, West

## **TO LET** INDUSTRIAL / WAREHOUSE

**Size** 2,907 sq ft (270 sq m)

Rent On application

MISREPRESENTATION ACT 1967: Sellers for itself and for the vendors or lessors of this property whose agents they are give notice that the particulars are a general outline only for the guidance of indending purchasers or lessees, and do not constitute an offer of contract. All descriptions and any other details are given without responsibility and any intending purchasers or tenants should not rely on them as statements or representations of fact but must satisfy themselves by inspection or otherwise as to the correctness of them. No employee of Sellers has any authority to make or give any representation or warranty whatever in relation to this property.