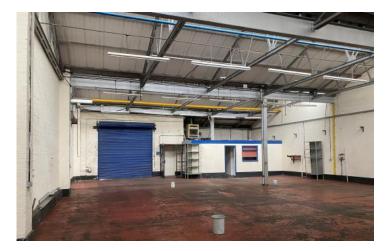

# Description

Of steel framed construction with brick/blockwork walls surmounted by a "North light" pitched roof with wire glazed lighting panels. Height to eaves 13'11" (4.24m) approx. The front elevation is clad with profiled metal sheeting. Access is via a roller shutter door. Internal offices and a toilet are included

## Accommodation (Gross Internal Area) approx.

2,900 sq.ft. (269.52 sq.m.) Gross Internal Area approx.