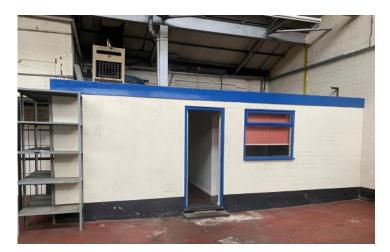

# Description

Of steel framed construction with brick/blockwork walls surmounted by a "North light" pitched roof with wire glazed lighting panels. Height to eaves 13'11" (4.24m) approx. The front elevation is clad with profiled metal sheeting. Access is via a roller shutter door. Internal offices and a toilet are included