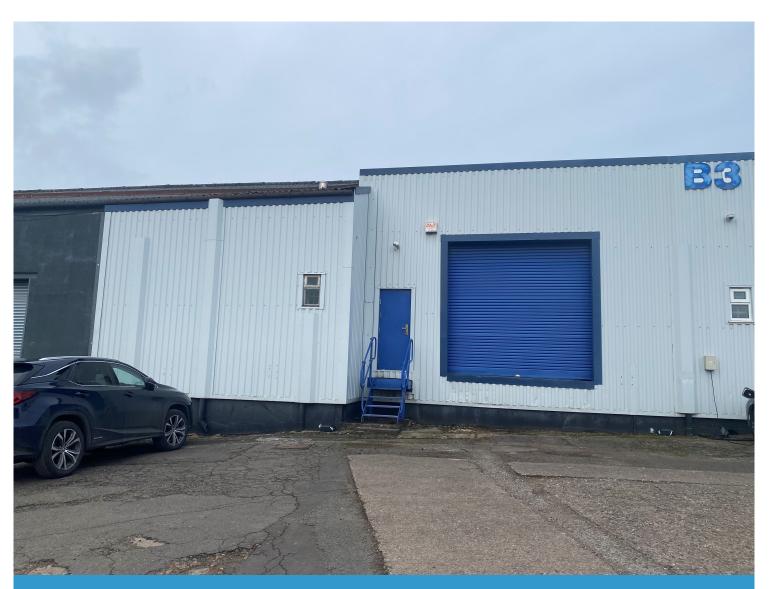

## Location

The premises are located on the Dudley Central Trading Estate. Dudley Town Centre is located within one mile. The A461 Dudley Southern By Pass is within half a mile. The Motorway network is accessible via Junction 2 of the M5 at Oldbury.

# Description

Of steel framed construction with brick/blockwork walls surmounted by a "North light" pitched roof with wire glazed lighting panels. Height to eaves 13'11" (4.24m) approx. The front elevation is clad with profiled metal sheeting. Access is via a roller shutter door. Internal offices and a toilet are included

Parking is available to the front of the unit.