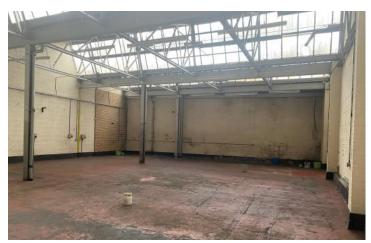

# Description

Of steel framed construction with brick/blockwork walls surmounted by a "North light" pitched roof with wire glazed lighting panels. Height to eaves 13'11" (4.24m) approx. The front elevation is clad with profiled metal sheeting. Access is via a roller shutter door. Internal offices and a toilet are included

## Accommodation (Gross Internal Area) approx.

2,900 sq.ft. (269.52 sq.m.) Gross Internal Area approx.